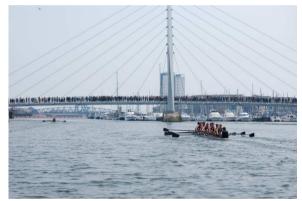

## WELSH VARSITY BOAT RACE 2011 WEDNESDAY 30<sup>TH</sup> MARCH 2011

CARDIFF AND SWANSEA TAKE TO THE WATER FOR THE 6<sup>TH</sup> ANNUAL WELSH VARSITY BOAT RACE ON THE RIVER TAFF. THE CREWS WILL RACE OVER 1800 METRES FROM UNIVERSITY STONE AT BRAINS BREWERY TO THE CARDIFF BAY WATER ACTIVITY CENTRE.

THE RACE IS ALWAYS A FIERCE BATTLE AS EACH UNIVERSITY VIES FOR WELSH VARSITY GLORY. THE OVERALL MATCH HAS BEEN WON EACH OF THE FIVE YEARS BY CARDIFF BUT SWANSEA HAS TAKEN THE ALL IMPORTANT SENIOR MEN'S TROPHY FOR THE PREVIOUS TWO SEASONS.